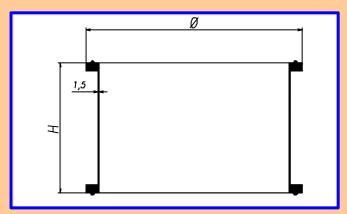

It is perfect in case of vibration or when the two ferrules are not on axis.

The particular shape of our SilEnd is clearance free and can be cleaned in place or sterilized.

|        |             | Diameter Ø |           |           |           |
|--------|-------------|------------|-----------|-----------|-----------|
|        |             | 4"         | 6"        | 8"        | 10"       |
| Length | H = 70  mm  | available  |           | available |           |
|        | H = 100  mm | available  | available |           | available |
|        | H = 150 mm  | available  |           |           |           |
|        | H = 200  mm |            | available |           |           |