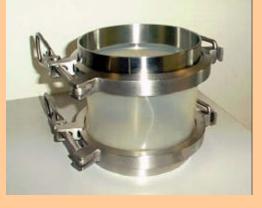

SilEnd is a flexible TC connection in transparent silicone (compound FDA 21 CFR 177.2600).

It is a sole part composed of hose and gaskets.

SilEnd is the perfect solution to realize a flexible connection between two rigid ferrules, powder and water tight.

It is perfect in case of vibration or when the two ferrules are not on axis.

The particular shape of our SilEnd is clearance free and can be cleaned in place or sterilized.

|        |             | Diameter Ø |           |           |           |
|--------|-------------|------------|-----------|-----------|-----------|
|        |             | 4"         | 6"        | 8"        | 10"       |
| Length | H = 70  mm  | available  |           | available |           |
|        | H = 100  mm | available  | available |           | available |
|        | H = 150 mm  | available  |           |           |           |
|        | H = 200  mm |            | available |           |           |