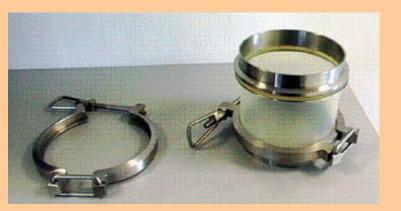

SilEnd is a flexible TC connection in transparent silicone (compound FDA 21 CFR 177.2600).

It is a sole part composed of hose and gaskets.

SilEnd is the perfect solution to realize a flexible connection between two rigid ferrules, powder and water tight.

It is perfect in case of vibration or when the two ferrules are not on axis.

The particular shape of our SilEnd is clearance free and can be cleaned in place or sterilized.

|        |             | Diameter Ø |           |           |           |
|--------|-------------|------------|-----------|-----------|-----------|
|        |             | 4"         | 6"        | 8"        | 10"       |
| Length | H = 70  mm  | available  |           | available |           |
|        | H = 100  mm | available  | available |           | available |
|        | H = 150 mm  | available  |           |           |           |
|        | H = 200  mm |            | available |           |           |